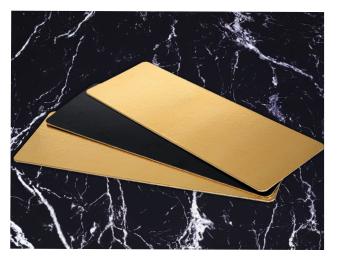

# Is Gold Is Black Salmon tray

One side is laminated with Gold PET film and other side is laminated with Black PET film salmon tray is a food-safe solution for all your smoked fish and delicatessen packaging needs. Salmon trays are designed to be cost-effective, attractive, and durable. Our cartons are moisture-resistant and manufactured to withstand wet and greasy environments.

# **Applications**

> Our smoked salmon boards provide a stylish, durable, and hygienic presentation for your seafood products. With a special gold and silver-coated surface, they offer a perfect solution for premium products such as smoked salmon, sea bass, gilt-head bream, trout, tuna fillet, shrimp, lobster, mussels, and scallops.