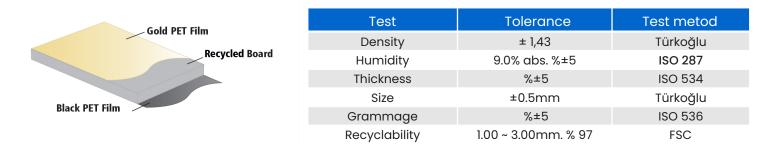

# Is Gold Is Black Salmon tray

One side is laminated with Gold PET film and other side is laminated with Black PET film salmon tray is a food-safe solution for all your smoked fish and delicatessen packaging needs. Salmon trays are designed to be cost-effective, attractive, and durable. Our cartons are moisture-resistant and manufactured to withstand wet and greasy environments.

# Description

> cosidering the variety of the raw materials, the values provided in the tables may vary by ±5%.

Size

- > The stiffness Geometric Mean has been calculated using the formula  $\sqrt{(B \text{ Stiffness } * \text{ E Stiffness})}$ .
- > For detailed inquiries and technical information, please contact our team.