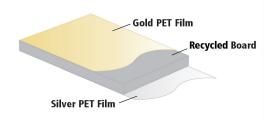

# 1s Gold PET 1s Silver PET CakeBoard

One side is coated with Gold metallized PET and other side is laminated with Silver PET film. It offers the highest quality in terms of hardness and flatness. Cake boards are made of a material that is not easily torn, faded, or broken on the surface. The outer surface prevents oil and water absorption, and the product is resistant to moisture.