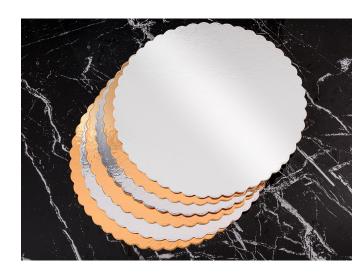

# 1s Gold PET 1s Silver PET CakeBoard

One side is coated with Gold metallized PET and other side is laminated with Silver PET film. It offers the highest quality in terms of hardness and flatness. Cake boards are made of a material that is not easily torn, faded, or broken on the surface. The outer surface prevents oil and water absorption, and the product is resistant to moisture.